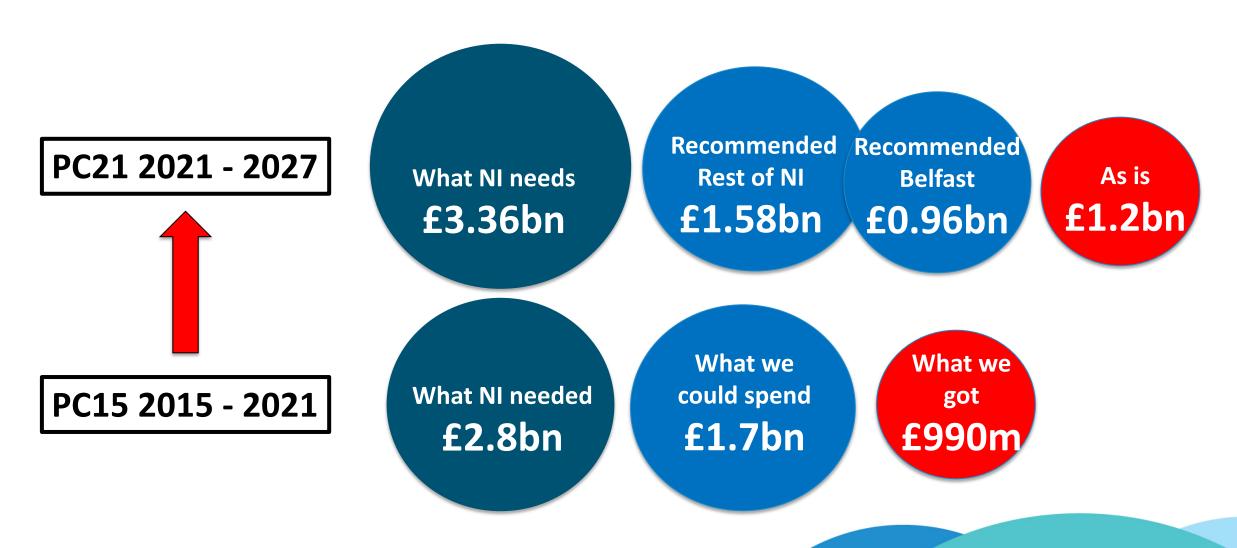

## NI Water's Funding

NI Water can <u>only</u> spend within its Annual Public Expenditure budget

## Funding is Not Keeping Pace with NI's Needs