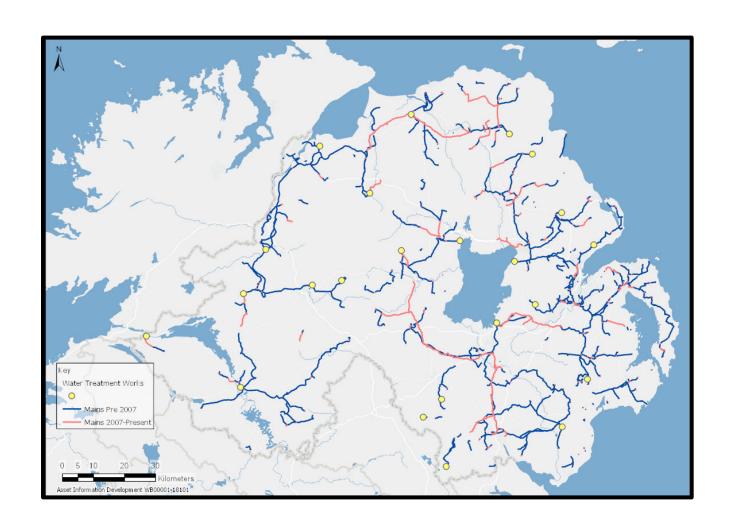

#### Safe, Clean Water Supplies

Protecting safe, clean, drinking water supplied to homes and businesses is always the top priority