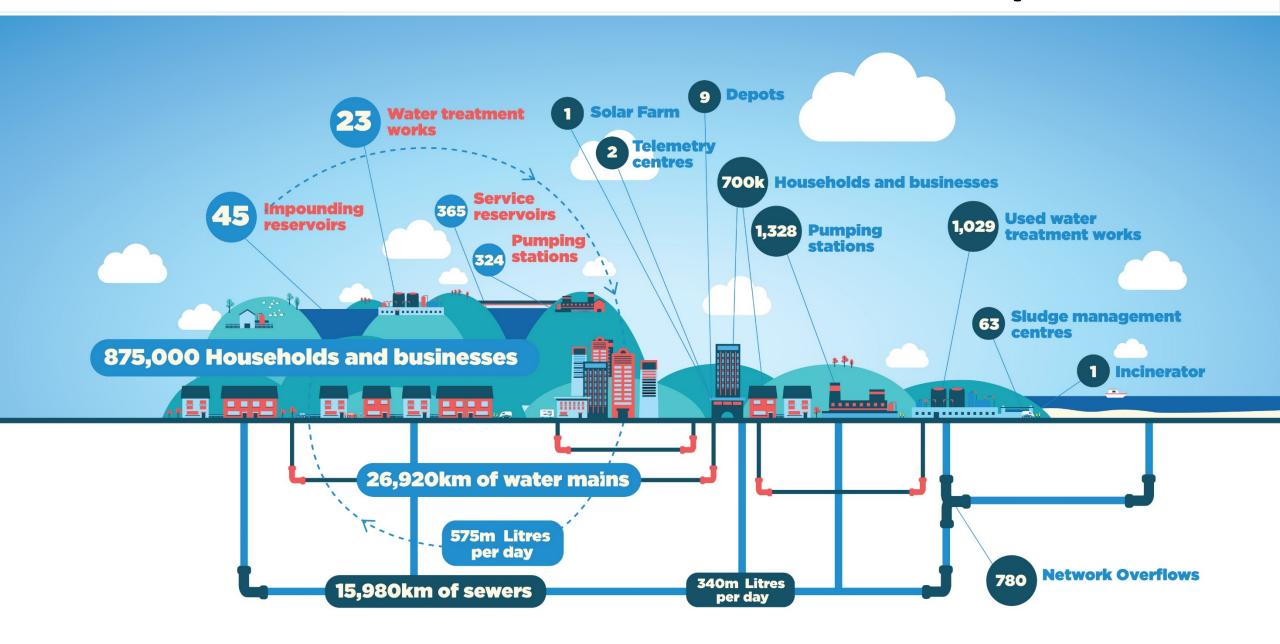

# Working for Northern Ireland's Economic and Environmental Ambitions

**Environment Ireland Conference** 

October 2019

Paul Harper, Director of Asset Delivery, NI Water



#### NI Water: Vital Infrastructure Scope



#### **Northern Ireland's Ambitions**

DRAFT PROGRAMME FOR GOVERNMENT FRAMEWORK

2016 - 21





#### **Councils' Ambitions**

























NI Water -Purpose, Vision, Values, Strategy

## NI Water's Funding



NI Water can <u>only</u> spend within its Annual Public Expenditure budget

## Funding is Not Keeping Pace with NI's Needs





#### UK Climate Change Risk Assessment 2017 Evidence Report

Summary for Northern Ireland

Scenarios across Northern Ireland show temperature increases of between 0.8 and 4.2°C by the end of the century compared with the present day.

Scenarios for Northern Ireland show summer precipitation reducing by up to 41% and winter precipitation increasing by 27% by the end of the century.

#### **Catchment Management**



Garron Plateau A CABB Project
wi