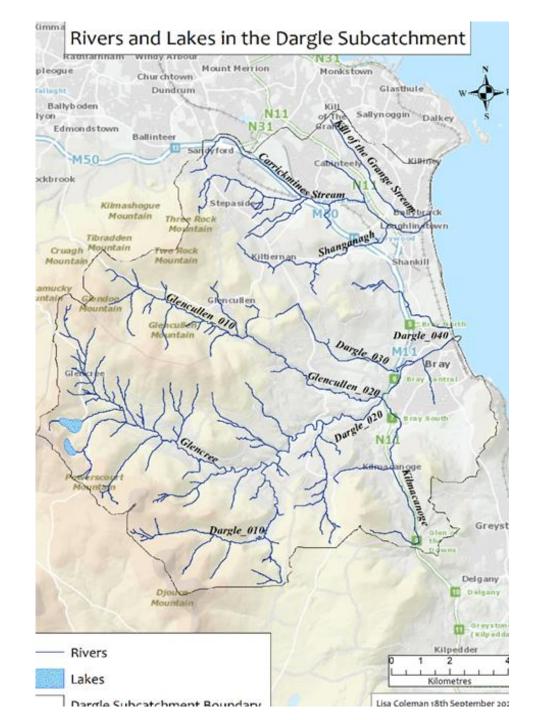

| 50                              |                           |                                 |          | (50)                                                                              |       |              |                     | (OE)                            |             |                     |           | ٥F                       |              | _             | _      |



Lesson learned: Better, higher
resolution spatial data
required



Freshwater ecosystems:

- Surface water bodies: Ecological status available from WFD assessment (poor, moderate, good, high) & other sources (e.g. Wetland Map of Ireland <a href="http://www.wetlandsurveysireland.com/">http://www.wetlandsurveysireland.com/</a>)
- Other freshwater wetlands: limited data on either extent or condition





#### Woodlands:

- CORINE
- Native woodlands survey (2003-2008)
- Ancient and Long-established woods
- Article 17 woodlands habitats
- EPA Copernicus Small Woody Features
- EEA Urban Atlas Street Trees
- Coillte and private forestry plots

#### Lesson learned: Limited data on condition







ecosystem structure, function and composition

Other ecosystem types:

- Peatland/Heathland
- Urban/Built
- Coastal
- Grasslands
- Croplands





#### What else is needed?

- OSI/EPA Landcover map (due 2021)
- Freshwater habitats: extent and condition
- Woodland / Forestry: condition
- Peatlands / Heathlands: peat depth / drainage
- Urban: blue and green areas
- Coastal: need Article 17 data
- Farmland: limited data on grassland condition; link with LPIS



Services Provided by Nature in Catchment