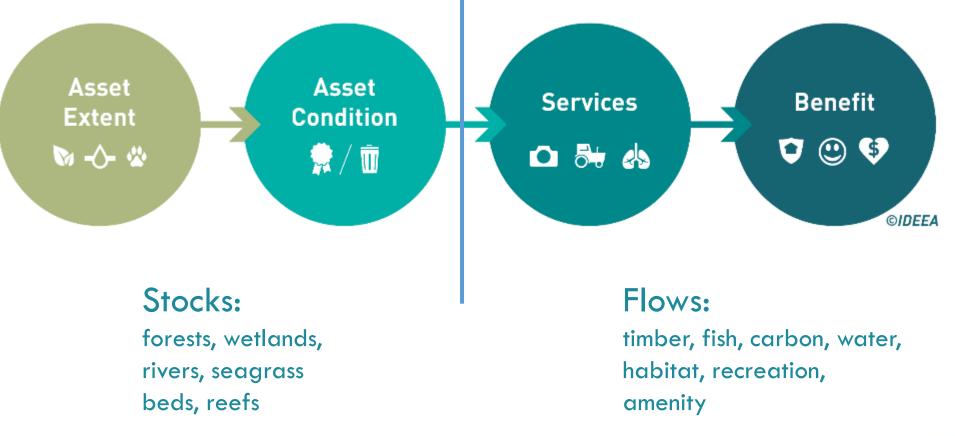

# **CORE ECOSYSTEM ACCOUNTING MODEL**

© INSTITUTE FOR DEVELOPMENT OF ENVIRONMENTAL-ECONOMIC ACCOUNTING

# **CORE ECOSYSTEM ACCOUNTING MODEL**

Stocks: forests, wetlands, rivers, seagrass beds, reefs

# **CORE ECOSYSTEM ACCOUNTING MODEL**

**Extent: spatial amount and arrangement of ecosystems** 

Stocks: forests, wetlands, rivers, seagrass beds, reefs

© INSTITUTE FOR DEVELOPMENT OF ENVIRONMENTAL-ECONOMIC ACCOUNTING