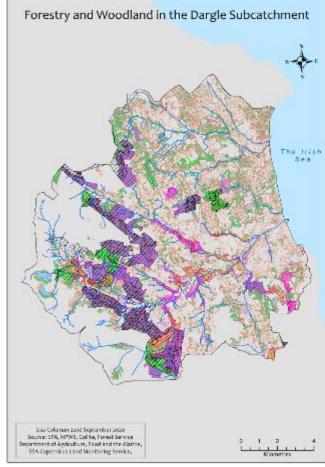

| General       | Cover | CORINE land cover        |
|---------------|-------|--------------------------|
| ecosystem     | %     | description CLC Level 3  |
| type          |       |                          |
| Freshwater    | <1%   | Water bodies             |
| Woodland and  | 18    | Coniferous, Broad-       |
| Forest        |       | leaved; Mixed Forest and |
|               |       | Scrub                    |
| Peatlands and | 25    | Moors and Heathland;     |
| Heathlands    |       | Peat Bogs                |
| Urban / Built | 24    | Urban fabric;            |
|               |       | Infrastructure;          |
| Grassland and | 33    | Pastures; Agricultural;  |
| Cropland      |       | Arable                   |
| Coastal       | <1%   | Coastal wetlands and     |
|               |       | lagoons                  |

| CORINE<br>12/18<br>Classifications >>    | Continuous urban fabric | Discontinuous urban<br>fabric | Industrial or commercial<br>units | Road and rail networks<br>and associated land | Mineral extraction sites | Construction sites<br>Green urban areas | Sport and leisure<br>facilities | Non-irrigated arable land | Complex cultivation<br>patterns | Pastures | Land principally occupied<br>by agriculture, w sig areas<br>of natural vegetation | est   | Mixed forest | Broad-leaved forest | Transitional woodland-<br>shrub | Burnt areas | Moors and heathland | Peat bogs | Sparsely vegetated areas | Water bodies | Sea and ocean | TOTALS |
|------------------------------------------|-------------------------|-------------------------------|-----------------------------------|-----------------------------------------------|--------------------------|-----------------------------------------|---------------------------------|---------------------------|---------------------------------|----------|-----------------------------------------------------------------------------------|-------|--------------|---------------------|---------------------------------|-------------|---------------------|-----------|--------------------------|--------------|---------------|--------|
| Opening Stock                            | 46                      | 2,635                         | 257                               | 194                                           | 27                       | 32 94                                   | 816                             | 444                       | 529                             | 3,132    | 1,732                                                                             | 1,783 | 371          | 583                 | 625                             |             | 3,124               | 1,202     | 27                       | 25           | 9             | 17,684 |
| Additions to stock                       |                         |                               |                                   |                                               |                          |                                         |                                 |                           |                                 |          |                                                                                   |       |              |                     |                                 |             |                     |           |                          |              |               | -      |
| Managed expansion                        |                         |                               |                                   |                                               |                          |                                         |                                 |                           |                                 |          |                                                                                   |       |              |                     |                                 |             |                     |           |                          |              |               | -      |
| Natural Expansion                        |                         |                               |                                   |                                               |                          |                                         |                                 |                           |                                 |          |                                                                                   |       |              |                     |                                 |             |                     |           |                          |              |               | -      |
| Upward reappraisals                      |                         |                               |                                   |                                               |                          |                                         |                                 |                           |                                 |          |                                                                                   |       |              |                     |                                 |             |                     |           |                          |              |               | -      |
| Other additions                          |                         | 6                             | 18                                |                                               |                          | 59                                      | 20                              | 59                        | 19                              | 11       |                                                                                   | 128   |              |                     | 32                              | 64          | 95                  |           |                          |              |               | 535    |
| Total additions to stock                 |                         | 6                             | 18                                |                                               |                          | 59                                      | 20                              | 59                        | 19                              | 11       | 24                                                                                | 128   |              |                     | 32                              | 64          | 95                  |           |                          |              |               | 535    |
| Reductions in stock                      |                         |                               |                                   |                                               |                          |                                         |                                 |                           |                                 |          |                                                                                   |       |              |                     |                                 |             |                     |           |                          |              |               | -      |
| Managed regression<br>Natural Regression |                         |                               |                                   |                                               |                          |                                         |                                 |                           |                                 |          |                                                                                   |       |              |                     |                                 |             |                     |           |                          |              |               | -      |
| Downward reappraisals                    |                         |                               |                                   |                                               |                          |                                         |                                 |                           |                                 |          |                                                                                   |       |              |                     |                                 |             |                     |           |                          |              |               | _      |
| Other reductions                         |                         |                               |                                   |                                               | 27                       |                                         | 18                              | 26                        | 59                              | 85       |                                                                                   | 84    |              |                     | 171                             |             | 64                  |           |                          |              |               | 535    |
|                                          |                         |                               |                                   |                                               |                          |                                         |                                 |                           |                                 |          |                                                                                   |       |              |                     |                                 |             |                     |           |                          |              |               |        |
| Total reductions in stock                |                         |                               |                                   |                                               | (27)                     |                                         | (18)                            | (26)                      | (59)                            | (85)     |                                                                                   | (84)  |              |                     | (171)                           |             | (64)                |           |                          |              |               | (535)  |
|                                          |                         |                               |                                   |                                               |                          |                                         |                                 |                           |                                 |          |                                                                                   |       |              |                     |                                 |             |                     |           |                          |              |               |        |
| Net change in stock                      |                         | 6                             | 18                                |                                               | (27)                     | 59                                      | 2                               | 33                        | (41)                            | (75)     | 24                                                                                | 44    |              |                     | (139)                           | 64          | 32                  |           |                          |              |               | -      |
| Closing stock                            | 46                      | 2,642                         | 275                               | 194                                           |                          | 91 94                                   | 818                             | 477                       | 488                             | 3,058    | 1,756                                                                             | 1,827 | 371          | 583                 | 485                             | 64          | 3,155               | 1,202     | 27                       | 25           | ٥             | 17,684 |
|                                          | 40                      | 2,042                         | 275                               | 194                                           |                          | 91 94                                   | 010                             | 4//                       | 400                             | 3,038    | 1,750                                                                             | 1,027 | 571          |                     | 405                             | 04          | 5,155               | 1,202     |                          | 25           |               | 17,004 |
| Percentage Changes                       |                         |                               |                                   |                                               |                          |                                         |                                 |                           |                                 |          |                                                                                   |       |              |                     |                                 |             |                     |           |                          |              |               | -      |
|                                          |                         |                               |                                   |                                               |                          |                                         |                                 |                           |                                 |          |                                                                                   |       |              |                     |                                 |             |                     |           |                          |              |               |        |
| Additions to stock (%)                   | 0.0%                    | 0.2%                          | 7.1%                              | 0.0%                                          | 0.0%                     | 186.6% 0.0%                             | 2.5%                            | 13.2%                     | 3.5%                            | 0.3%     | 1.4%                                                                              | 7.2%  | 0.0%         | 0.0%                | 5.0%                            | 0.0%        | 3.0%                | 0.0%      | 0.0%                     | 0.0%         | 0.0%          | 2      |
|                                          |                         |                               |                                   |                                               |                          |                                         |                                 |                           | -                               |          |                                                                                   |       |              |                     |                                 |             |                     |           |                          |              |               |        |
| Reductions in stock (%)                  | 0.0%                    | 0.0%                          | 0.0%                              | 0.0%                                          | -100.0%                  | 0.0% 0.0%                               | -2.2%                           | -5.9%                     | 11.2%                           | -2.7%    | 0.0%                                                                              | -4.7% | 0.0%         | 0.0%                | -27.3%                          | 0.0%        | -2.0%               | 0.0%      | 0.0%                     | 0.0%         | 0.0%          | (2)    |
| Not shares in stack $(0)$                | 0.00/                   | 0.20/                         | 7 10/                             | 0.00/                                         | 100.00/                  | 190 00/ 0 00/                           | 0.20/                           | 7 40/                     | 7 70/                           | 2 40/    | 1 40/                                                                             | 2 50/ | 0.00/        | 0.00/               | 22.20/                          | 0.00/       | 1 00/               | 0.00/     | 0.00/                    | 0.00/        | 0.00/         | (1)    |
| Net change in stock (%)                  | 0.0%                    | -0.2%                         | -7.1%                             | 0.0%                                          | 100.0%                   | -100.0%0.0%                             | -0.2%                           | -7.4%                     | 1.1%                            | 2.4%     | -1.4%                                                                             | -2.5% | 0.0%         | 0.0%                | 22.3%                           | 0.0%        | -1.0%               | 0.0%      | 0.0%                     | 0.0%         | 0.0%          | (1)    |
| Total landcover category                 |                         |                               |                                   |                                               |                          |                                         | 4,158                           |                           |                                 |          | 5,778                                                                             |       |              |                     | 3,266                           |             |                     |           | 4,448                    | 25           | 9             | 17,684 |
| Change between 2012 and                  |                         |                               |                                   |                                               |                          |                                         | ,                               |                           |                                 |          |                                                                                   |       |              |                     | .,                              |             |                     |           |                          |              |               | ,      |
| 2018                                     |                         |                               |                                   |                                               |                          |                                         | 59                              |                           |                                 |          | (59)                                                                              |       |              |                     | (95)                            |             |                     |           | 95                       | -            | -             | -      |