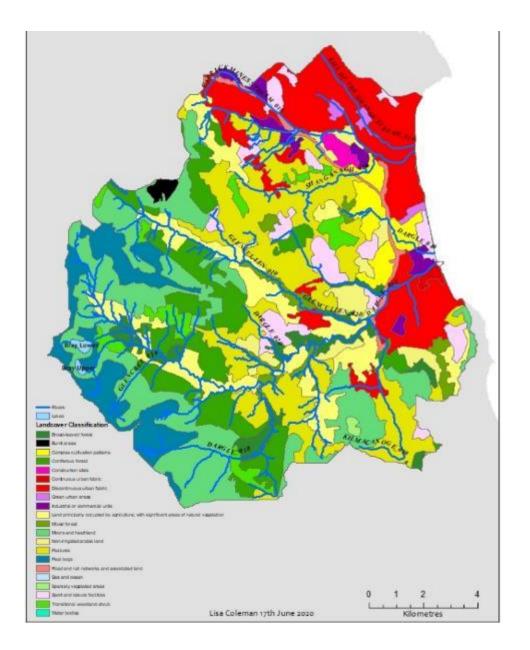

| General       | Cover | CORINE land cover        |
|---------------|-------|--------------------------|
| ecosystem     | %     | description CLC Level 3  |
| type          |       |                          |
| Freshwater    | <1%   | Water bodies             |
| Woodland and  | 18    | Coniferous, Broad-       |
| Forest        |       | leaved; Mixed Forest and |
|               |       | Scrub                    |
| Peatlands and | 25    | Moors and Heathland;     |
| Heathlands    |       | Peat Bogs                |
| Urban / Built | 24    | Urban fabric;            |
|               |       | Infrastructure;          |
| Grassland and | 33    | Pastures; Agricultural;  |
| Cropland      |       | Arable                   |
| Coastal       | <1%   | Coastal wetlands and     |
|               |       | lagoons                  |

| CORINE<br>12/18<br>Classifications >>    | Continuous urban fabric | Discontinuous urban<br>fabric | Industrial or commercial<br>units | Road and rail networks<br>and associated land | Mineral extraction sites | Construction sites<br>Green urban areas | Sport and leisure<br>facilities | Non-irrigated arable land | Complex cultivation<br>patterns | Pastures | Land principally occupied<br>by agriculture, w sig areas<br>of natural vegetation | est   | Mixed forest | Broad-leaved forest | Transitional woodland-<br>shrub | Burnt areas | Moors and heathland | Peat bogs | Sparsely vegetated areas | Water bodies | Sea and ocean | TOTALS |
|------------------------------------------|-------------------------|-------------------------------|-----------------------------------|-----------------------------------------------|--------------------------|-----------------------------------------|---------------------------------|---------------------------|---------------------------------|----------|-----------------------------------------------------------------------------------|-------|--------------|---------------------|---------------------------------|-------------|---------------------|-----------|--------------------------|--------------|---------------|--------|
| Opening Stock                            | 46                      | 2,635                         | 257                               | 194                                           | 27                       | 32 94                                   | 816                             | 444                       | 529                             | 3,132    | 1,732                                                                             | 1,783 | 371          | 583                 | 625                             |             | 3,124               | 1,202     | 27                       | 25           | 9             | 17,684 |
| Additions to stock                       |                         |                               |                                   |                                               |                          |                                         |                                 |                           |                                 |          |                                                                                   |       |              |                     |                                 |             |                     |           |                          |              |               | -      |
| Managed expansion                        |                         |                               |                                   |                                               |                          |                                         |                                 |                           |                                 |          |                                                                                   |       |              |                     |                                 |             |                     |           |                          |              |               | -      |
| Natural Expansion                        |                         |                               |                                   |                                               |                          |                                         |                                 |                           |                                 |          |                                                                                   |       |              |                     |                                 |             |                     |           |                          |              |               | -      |
| Upward reappraisals                      |                         |                               |                                   |                                               |                          |                                         |                                 |                           |                                 |          |                                                                                   |       |              |                     |                                 |             |                     |           |                          |              |               | -      |
| Other additions                          |                         | 6                             | 18                                |                                               |                          | 59                                      | 20                              | 59                        | 19                              | 11       |                                                                                   | 128   |              |                     | 32                              | 64          | 95                  |           |                          |              |               | 535    |
| Total additions to stock                 |                         | 6                             | 18                                |                                               |                          | 59                                      | 20                              | 59                        | 19                              | 11       | 24                                                                                | 128   |              |                     | 32                              | 64          | 95                  |           |                          |              |               | 535    |
| Reductions in stock                      |                         |                               |                                   |                                               |                          |                                         |                                 |                           |                                 |          |                                                                                   |       |              |                     |                                 |             |                     |           |                          |              |               | -      |
| Managed regression<br>Natural Regression |                         |                               |                                   |                                               |                          |                                         |                                 |                           |                                 |          |                                                                                   |       |              |                     |                                 |             |                     |           |                          |              |               | -      |
| Downward reappraisals                    |                         |                               |                                   |                                               |                          |                                         |                                 |                           |                                 |          |                                                                                   |       |              |                     |                                 |             |                     |           |                          |              |               | _      |
| Other reductions                         |                         |                               |                                   |                                               | 27                       |                                         | 18                              | 26                        | 59                              | 85       |                                                                                   | 84    |              |                     | 171                             |             | 64                  |           |                          |              |               | 535    |
|                                          |                         |                               |                                   |                                               |                          |                                         |                                 |                           |                                 |          |                                                                                   |       |              |                     |                                 |             |                     |           |                          |              |               |        |
| Total reductions in stock                |                         |                               |                                   |                                               | (27)                     |                                         | (18)                            | (26)                      | (59)                            | (85)     |                                                                                   | (84)  |              |                     | (171)                           |             | (64)                |           |                          |              |               | (535)  |
|                                          |                         |                               |                                   |                                               |                          |                                         |                                 |                           |                                 |          |                                                                                   |       |              |                     |                                 |             |                     |           |                          |              |               |        |
| Net change in stock                      |                         | 6                             | 18                                |                                               | (27)                     | 59                                      | 2                               | 33                        | (41)                            | (75)     | 24                                                                                | 44    |              |                     | (139)                           | 64          | 32                  |           |                          |              |               | -      |
| Closing stock                            | 46                      | 2,642                         | 275                               | 194                                           |                          | 91 94                                   | 818                             | 477                       | 488                             | 3,058    | 1,756                                                                             | 1,827 | 371          | 583                 | 485                             | 64          | 3,155               | 1,202     | 27                       | 25           | ٥             | 17,684 |
|                                          | 40                      | 2,042                         | 275                               | 194                                           |                          | 91 94                                   | 010                             | 4//                       | 400                             | 3,038    | 1,750                                                                             | 1,027 | 571          |                     | 405                             | 04          | 5,155               | 1,202     |                          | 25           |               | 17,004 |
| Percentage Changes                       |                         |                               |                                   |                                               |                          |                                         |                                 |                           |                                 |          |                                                                                   |       |              |                     |                                 |             |                     |           |                          |              |               | -      |
|                                          |                         |                               |                                   |                                               |                          |                                         |                                 |                           |                                 |          |                                                                                   |       |              |                     |                                 |             |                     |           |                          |              |               |        |
| Additions to stock (%)                   | 0.0%                    | 0.2%                          | 7.1%                              | 0.0%                                          | 0.0%                     | 186.6% 0.0%                             | 2.5%                            | 13.2%                     | 3.5%                            | 0.3%     | 1.4%                                                                              | 7.2%  | 0.0%         | 0.0%                | 5.0%                            | 0.0%        | 3.0%                | 0.0%      | 0.0%                     | 0.0%         | 0.0%          | 2      |
|                                          |                         |                               |                                   |                                               |                          |                                         |                                 |                           | -                               |          |                                                                                   |       |              |                     |                                 |             |                     |           |                          |              |               |        |
| Reductions in stock (%)                  | 0.0%                    | 0.0%                          | 0.0%                              | 0.0%                                          | -100.0%                  | 0.0% 0.0%                               | -2.2%                           | -5.9%                     | 11.2%                           | -2.7%    | 0.0%                                                                              | -4.7% | 0.0%         | 0.0%                | -27.3%                          | 0.0%        | -2.0%               | 0.0%      | 0.0%                     | 0.0%         | 0.0%          | (2)    |
| Not shares in stack $(0)$                | 0.00/                   | 0.20/                         | 7 10/                             | 0.00/                                         | 100.00/                  | 190 00/ 0 00/                           | 0.20/                           | 7 40/                     | 7 70/                           | 2 40/    | 1 40/                                                                             | 2 50/ | 0.00/        | 0.00/               | 22.20/                          | 0.00/       | 1 00/               | 0.00/     | 0.00/                    | 0.00/        | 0.00/         | (1)    |
| Net change in stock (%)                  | 0.0%                    | -0.2%                         | -7.1%                             | 0.0%                                          | 100.0%                   | -100.0%0.0%                             | -0.2%                           | -7.4%                     | 1.1%                            | 2.4%     | -1.4%                                                                             | -2.5% | 0.0%         | 0.0%                | 22.3%                           | 0.0%        | -1.0%               | 0.0%      | 0.0%                     | 0.0%         | 0.0%          | (1)    |
| Total landcover category                 |                         |                               |                                   |                                               |                          |                                         | 4,158                           |                           |                                 |          | 5,778                                                                             |       |              |                     | 3,266                           |             |                     |           | 4,448                    | 25           | 9             | 17,684 |
| Change between 2012 and                  |                         |                               |                                   |                                               |                          |                                         | ,                               |                           |                                 |          |                                                                                   |       |              |                     | .,                              |             |                     |           |                          |              |               | ,      |
| 2018                                     |                         |                               |                                   |                                               |                          |                                         | 59                              |                           |                                 |          | (59)                                                                              |       |              |                     | (95)                            |             |                     |           | 95                       | -            | -             | -      |