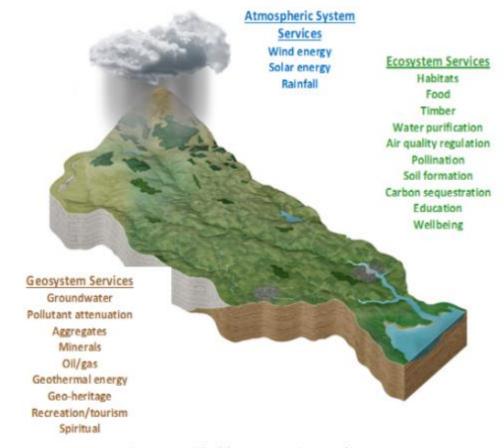

### Ecosystems, geosystems, Ecosystem **Benefits to people** atmospheric systems services FLOWS STOCKS