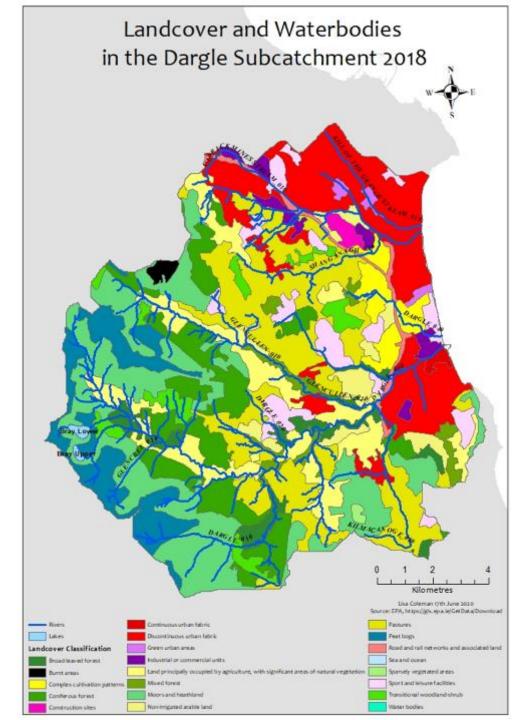

| General       | Cover | CORINE land cover        |
|---------------|-------|--------------------------|
| ecosystem     | %     | description CLC Level 3  |
| type          |       |                          |
| Freshwater    | <1%   | Water bodies             |
| Woodland and  | 18    | Coniferous, Broad-       |
| Forest        |       | leaved; Mixed Forest and |
|               |       | Scrub                    |
| Peatlands and | 25    | Moors and Heathland;     |
| Heathlands    |       | Peat Bogs                |
| Urban / Built | 24    | Urban fabric;            |
|               |       | Infrastructure;          |
| Grassland and | 33    | Pastures; Agricultural;  |
| Cropland      |       | Arable                   |
| Coastal       | <1%   | Coastal wetlands and     |
|               |       | lagoons                  |

| CORINE<br>12/18<br>Classifications >>    | Continuous urban fabric | Discontinuous urban<br>fabric | Industrial or commercial<br>units | Road and rail networks<br>and associated land | Mineral extraction sites | Construction sites<br>Green urban areas | Sport and leisure<br>facilities | Non-irrigated arable land | Complex cultivation<br>patterns | Pastures | Land principally occupied<br>by agriculture, w sig areas<br>of natural vegetation | est   | Mixed forest | Broad-leaved forest | Transitional woodland-<br>shrub | Burnt areas | Moors and heathland | Peat bogs | Sparsely vegetated areas | Water bodies | Sea and ocean | TOTALS |
|------------------------------------------|-------------------------|-------------------------------|-----------------------------------|-----------------------------------------------|--------------------------|-----------------------------------------|---------------------------------|---------------------------|---------------------------------|----------|-----------------------------------------------------------------------------------|-------|--------------|---------------------|---------------------------------|-------------|---------------------|-----------|--------------------------|--------------|---------------|--------|
| Opening Stock                            | 46                      | 2,635                         | 257                               | 194                                           | 27                       | 32 94                                   | 816                             | 444                       | 529                             | 3,132    | 1,732                                                                             | 1,783 | 371          | 583                 | 625                             |             | 3,124               | 1,202     | 27                       | 25           | 9             | 17,684 |
| Additions to stock                       |                         |                               |                                   |                                               |                          |                                         |                                 |                           |                                 |          |                                                                                   |       |              |                     |                                 |             |                     |           |                          |              |               | -      |
| Managed expansion                        |                         |                               |                                   |                                               |                          |                                         |                                 |                           |                                 |          |                                                                                   |       |              |                     |                                 |             |                     |           |                          |              |               | -      |
| Natural Expansion                        |                         |                               |                                   |                                               |                          |                                         |                                 |                           |                                 |          |                                                                                   |       |              |                     |                                 |             |                     |           |                          |              |               | -      |
| Upward reappraisals                      |                         |                               |                                   |                                               |                          |                                         |                                 |                           |                                 |          |                                                                                   |       |              |                     |                                 |             |                     |           |                          |              |               | -      |
| Other additions                          |                         | 6                             | 18                                |                                               |                          | 59                                      | 20                              | 59                        | 19                              | 11       |                                                                                   | 128   |              |                     | 32                              | 64          | 95                  |           |                          |              |               | 535    |
| Total additions to stock                 |                         | 6                             | 18                                |                                               |                          | 59                                      | 20                              | 59                        | 19                              | 11       | 24                                                                                | 128   |              |                     | 32                              | 64          | 95                  |           |                          |              |               | 535    |
| Reductions in stock                      |                         |                               |                                   |                                               |                          |                                         |                                 |                           |                                 |          |                                                                                   |       |              |                     |                                 |             |                     |           |                          |              |               | -      |
| Managed regression<br>Natural Regression |                         |                               |                                   |                                               |                          |                                         |                                 |                           |                                 |          |                                                                                   |       |              |                     |                                 |             |                     |           |                          |              |               | -      |
| Downward reappraisals                    |                         |                               |                                   |                                               |                          |                                         |                                 |                           |                                 |          |                                                                                   |       |              |                     |                                 |             |                     |           |                          |              |               | _      |
| Other reductions                         |                         |                               |                                   |                                               | 27                       |                                         | 18                              | 26                        | 59                              | 85       |                                                                                   | 84    |              |                     | 171                             |             | 64                  |           |                          |              |               | 535    |
|                                          |                         |                               |                                   |                                               |                          |                                         |                                 |                           |                                 |          |                                                                                   |       |              |                     |                                 |             |                     |           |                          |              |               |        |
| Total reductions in stock                |                         |                               |                                   |                                               | (27)                     |                                         | (18)                            | (26)                      | (59)                            | (85)     |                                                                                   | (84)  |              |                     | (171)                           |             | (64)                |           |                          |              |               | (535)  |
|                                          |                         |                               |                                   |                                               |                          |                                         |                                 |                           |                                 |          |                                                                                   |       |              |                     |                                 |             |                     |           |                          |              |               |        |
| Net change in stock                      |                         | 6                             | 18                                |                                               | (27)                     | 59                                      | 2                               | 33                        | (41)                            | (75)     | 24                                                                                | 44    |              |                     | (139)                           | 64          | 32                  |           |                          |              |               | -      |
| Closing stock                            | 46                      | 2,642                         | 275                               | 194                                           |                          | 91 94                                   | 818                             | 477                       | 488                             | 3,058    | 1,756                                                                             | 1,827 | 371          | 583                 | 485                             | 64          | 3,155               | 1,202     | 27                       | 25           | ٥             | 17,684 |
|                                          | 40                      | 2,042                         | 275                               | 194                                           |                          | 91 94                                   | 010                             | 4//                       | 400                             | 3,038    | 1,750                                                                             | 1,027 | 571          |                     | 405                             | 04          | 5,155               | 1,202     |                          | 25           |               | 17,004 |
| Percentage Changes                       |                         |                               |                                   |                                               |                          |                                         |                                 |                           |                                 |          |                                                                                   |       |              |                     |                                 |             |                     |           |                          |              |               | -      |
|                                          |                         |                               |                                   |                                               |                          |                                         |                                 |                           |                                 |          |                                                                                   |       |              |                     |                                 |             |                     |           |                          |              |               |        |
| Additions to stock (%)                   | 0.0%                    | 0.2%                          | 7.1%                              | 0.0%                                          | 0.0%                     | 186.6% 0.0%                             | 2.5%                            | 13.2%                     | 3.5%                            | 0.3%     | 1.4%                                                                              | 7.2%  | 0.0%         | 0.0%                | 5.0%                            | 0.0%        | 3.0%                | 0.0%      | 0.0%                     | 0.0%         | 0.0%          | 2      |
|                                          |                         |                               |                                   |                                               |                          |                                         |                                 |                           | -                               |          |                                                                                   |       |              |                     |                                 |             |                     |           |                          |              |               |        |
| Reductions in stock (%)                  | 0.0%                    | 0.0%                          | 0.0%                              | 0.0%                                          | -100.0%                  | 0.0% 0.0%                               | -2.2%                           | -5.9%                     | 11.2%                           | -2.7%    | 0.0%                                                                              | -4.7% | 0.0%         | 0.0%                | -27.3%                          | 0.0%        | -2.0%               | 0.0%      | 0.0%                     | 0.0%         | 0.0%          | (2)    |
| Not shares in stack $(0)$                | 0.00/                   | 0.20/                         | 7 10/                             | 0.00/                                         | 100.00/                  | 190 00/ 0 00/                           | 0.20/                           | 7 40/                     | 7 70/                           | 2 40/    | 1 40/                                                                             | 2 50/ | 0.00/        | 0.00/               | 22.20/                          | 0.00/       | 1 00/               | 0.00/     | 0.00/                    | 0.00/        | 0.00/         | (1)    |
| Net change in stock (%)                  | 0.0%                    | -0.2%                         | -7.1%                             | 0.0%                                          | 100.0%                   | -100.0%0.0%                             | -0.2%                           | -7.4%                     | 1.1%                            | 2.4%     | -1.4%                                                                             | -2.5% | 0.0%         | 0.0%                | 22.3%                           | 0.0%        | -1.0%               | 0.0%      | 0.0%                     | 0.0%         | 0.0%          | (1)    |
| Total landcover category                 |                         |                               |                                   |                                               |                          |                                         | 4,158                           |                           |                                 |          | 5,778                                                                             |       |              |                     | 3,266                           |             |                     |           | 4,448                    | 25           | 9             | 17,684 |
| Change between 2012 and                  |                         |                               |                                   |                                               |                          |                                         | ,                               |                           |                                 |          |                                                                                   |       |              |                     | .,                              |             |                     |           |                          |              |               | ,      |
| 2018                                     |                         |                               |                                   |                                               |                          |                                         | 59                              |                           |                                 |          | (59)                                                                              |       |              |                     | (95)                            |             |                     |           | 95                       | -            | -             | -      |