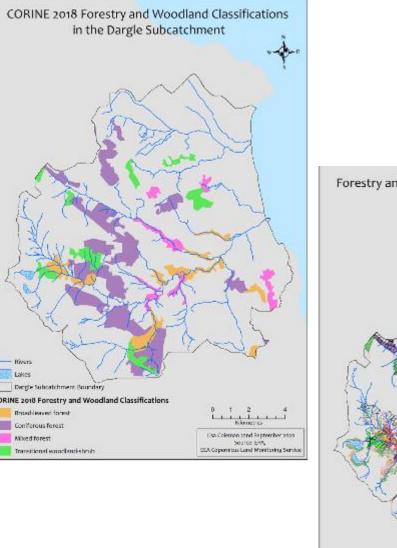

| General       | Cover | CORINE land cover        |
|---------------|-------|--------------------------|
| ecosystem     | %     | description CLC Level 3  |
| type          |       |                          |
| Freshwater    | <1%   | Water bodies             |
| Woodland and  | 18    | Coniferous, Broad-       |
| Forest        |       | leaved; Mixed Forest and |
|               |       | Scrub                    |
| Peatlands and | 25    | Moors and Heathland;     |
| Heathlands    |       | Peat Bogs                |
| Urban / Built | 24    | Urban fabric;            |
|               |       | Infrastructure;          |
| Grassland and | 33    | Pastures; Agricultural;  |
| Cropland      |       | Arable                   |
| Coastal       | <1%   | Coastal wetlands and     |
|               |       | lagoons                  |

| CORINE<br>12/18<br>Classifications >>    | Continuous urban fabric | Discontinuous urban<br>fabric | Industrial or commercial<br>units | Road and rail networks<br>and associated land | Mineral extraction sites | Construction sites<br>Green urban areas | Sport and leisure<br>facilities | Non-irrigated arable land | Complex cultivation<br>patterns | Pastures | Land principally occupied<br>by agriculture, w sig areas<br>of natural vegetation | est   | Mixed forest | Broad-leaved forest | Transitional woodland-<br>shrub | Burnt areas | Moors and heathland | Peat bogs | Sparsely vegetated areas | Water bodies | Sea and ocean | TOTALS |
|------------------------------------------|-------------------------|-------------------------------|-----------------------------------|-----------------------------------------------|--------------------------|-----------------------------------------|---------------------------------|---------------------------|---------------------------------|----------|-----------------------------------------------------------------------------------|-------|--------------|---------------------|---------------------------------|-------------|---------------------|-----------|--------------------------|--------------|---------------|--------|
| Opening Stock                            | 46                      | 2,635                         | 257                               | 194                                           | 27                       | 32 94                                   | 816                             | 444                       | 529                             | 3,132    | 1,732                                                                             | 1,783 | 371          | 583                 | 625                             |             | 3,124               | 1,202     | 27                       | 25           | 9             | 17,684 |
| Additions to stock                       |                         |                               |                                   |                                               |                          |                                         |                                 |                           |                                 |          |                                                                                   |       |              |                     |                                 |             |                     |           |                          |              |               | -      |
| Managed expansion                        |                         |                               |                                   |                                               |                          |                                         |                                 |                           |                                 |          |                                                                                   |       |              |                     |                                 |             |                     |           |                          |              |               | -      |
| Natural Expansion                        |                         |                               |                                   |                                               |                          |                                         |                                 |                           |                                 |          |                                                                                   |       |              |                     |                                 |             |                     |           |                          |              |               | -      |
| Upward reappraisals                      |                         |                               |                                   |                                               |                          |                                         |                                 |                           |                                 |          |                                                                                   |       |              |                     |                                 |             |                     |           |                          |              |               | -      |
| Other additions                          |                         | 6                             | 18                                |                                               |                          | 59                                      | 20                              | 59                        | 19                              | 11       |                                                                                   | 128   |              |                     | 32                              | 64          | 95                  |           |                          |              |               | 535    |
| Total additions to stock                 |                         | 6                             | 18                                |                                               |                          | 59                                      | 20                              | 59                        | 19                              | 11       | 24                                                                                | 128   |              |                     | 32                              | 64          | 95                  |           |                          |              |               | 535    |
| Reductions in stock                      |                         |                               |                                   |                                               |                          |                                         |                                 |                           |                                 |          |                                                                                   |       |              |                     |                                 |             |                     |           |                          |              |               | -      |
| Managed regression<br>Natural Regression |                         |                               |                                   |                                               |                          |                                         |                                 |                           |                                 |          |                                                                                   |       |              |                     |                                 |             |                     |           |                          |              |               | -      |
| Downward reappraisals                    |                         |                               |                                   |                                               |                          |                                         |                                 |                           |                                 |          |                                                                                   |       |              |                     |                                 |             |                     |           |                          |              |               | _      |
| Other reductions                         |                         |                               |                                   |                                               | 27                       |                                         | 18                              | 26                        | 59                              | 85       |                                                                                   | 84    |              |                     | 171                             |             | 64                  |           |                          |              |               | 535    |
|                                          |                         |                               |                                   |                                               |                          |                                         |                                 |                           |                                 |          |                                                                                   |       |              |                     |                                 |             |                     |           |                          |              |               |        |
| Total reductions in stock                |                         |                               |                                   |                                               | (27)                     |                                         | (18)                            | (26)                      | (59)                            | (85)     |                                                                                   | (84)  |              |                     | (171)                           |             | (64)                |           |                          |              |               | (535)  |
|                                          |                         |                               |                                   |                                               |                          |                                         |                                 |                           |                                 |          |                                                                                   |       |              |                     |                                 |             |                     |           |                          |              |               |        |
| Net change in stock                      |                         | 6                             | 18                                |                                               | (27)                     | 59                                      | 2                               | 33                        | (41)                            | (75)     | 24                                                                                | 44    |              |                     | (139)                           | 64          | 32                  |           |                          |              |               | -      |
| Closing stock                            | 46                      | 2,642                         | 275                               | 194                                           |                          | 91 94                                   | 818                             | 477                       | 488                             | 3,058    | 1,756                                                                             | 1,827 | 371          | 583                 | 485                             | 64          | 3,155               | 1,202     | 27                       | 25           | ٥             | 17,684 |
|                                          | 40                      | 2,042                         | 275                               | 194                                           |                          | 91 94                                   | 010                             | 4//                       | 400                             | 3,038    | 1,750                                                                             | 1,027 | 571          |                     | 405                             | 04          | 5,155               | 1,202     |                          | 25           |               | 17,004 |
| Percentage Changes                       |                         |                               |                                   |                                               |                          |                                         |                                 |                           |                                 |          |                                                                                   |       |              |                     |                                 |             |                     |           |                          |              |               | -      |
|                                          |                         |                               |                                   |                                               |                          |                                         |                                 |                           |                                 |          |                                                                                   |       |              |                     |                                 |             |                     |           |                          |              |               |        |
| Additions to stock (%)                   | 0.0%                    | 0.2%                          | 7.1%                              | 0.0%                                          | 0.0%                     | 186.6% 0.0%                             | 2.5%                            | 13.2%                     | 3.5%                            | 0.3%     | 1.4%                                                                              | 7.2%  | 0.0%         | 0.0%                | 5.0%                            | 0.0%        | 3.0%                | 0.0%      | 0.0%                     | 0.0%         | 0.0%          | 2      |
|                                          |                         |                               |                                   |                                               |                          |                                         |                                 |                           | -                               |          |                                                                                   |       |              |                     |                                 |             |                     |           |                          |              |               |        |
| Reductions in stock (%)                  | 0.0%                    | 0.0%                          | 0.0%                              | 0.0%                                          | -100.0%                  | 0.0% 0.0%                               | -2.2%                           | -5.9%                     | 11.2%                           | -2.7%    | 0.0%                                                                              | -4.7% | 0.0%         | 0.0%                | -27.3%                          | 0.0%        | -2.0%               | 0.0%      | 0.0%                     | 0.0%         | 0.0%          | (2)    |
| Not shares in stack $(0)$                | 0.00/                   | 0.20/                         | 7 10/                             | 0.00/                                         | 100.00/                  | 190 00/ 0 00/                           | 0.20/                           | 7 40/                     | 7 70/                           | 2 40/    | 1 40/                                                                             | 2 50/ | 0.00/        | 0.00/               | 22.20/                          | 0.00/       | 1 00/               | 0.00/     | 0.00/                    | 0.00/        | 0.00/         | (1)    |
| Net change in stock (%)                  | 0.0%                    | -0.2%                         | -7.1%                             | 0.0%                                          | 100.0%                   | -100.0%0.0%                             | -0.2%                           | -7.4%                     | 1.1%                            | 2.4%     | -1.4%                                                                             | -2.5% | 0.0%         | 0.0%                | 22.3%                           | 0.0%        | -1.0%               | 0.0%      | 0.0%                     | 0.0%         | 0.0%          | (1)    |
| Total landcover category                 |                         |                               |                                   |                                               |                          |                                         | 4,158                           |                           |                                 |          | 5,778                                                                             |       |              |                     | 3,266                           |             |                     |           | 4,448                    | 25           | 9             | 17,684 |
| Change between 2012 and                  |                         |                               |                                   |                                               |                          |                                         | ,                               |                           |                                 |          |                                                                                   |       |              |                     | .,                              |             |                     |           |                          |              |               | ,      |
| 2018                                     |                         |                               |                                   |                                               |                          |                                         | 59                              |                           |                                 |          | (59)                                                                              |       |              |                     | (95)                            |             |                     |           | 95                       | -            | -             | -      |