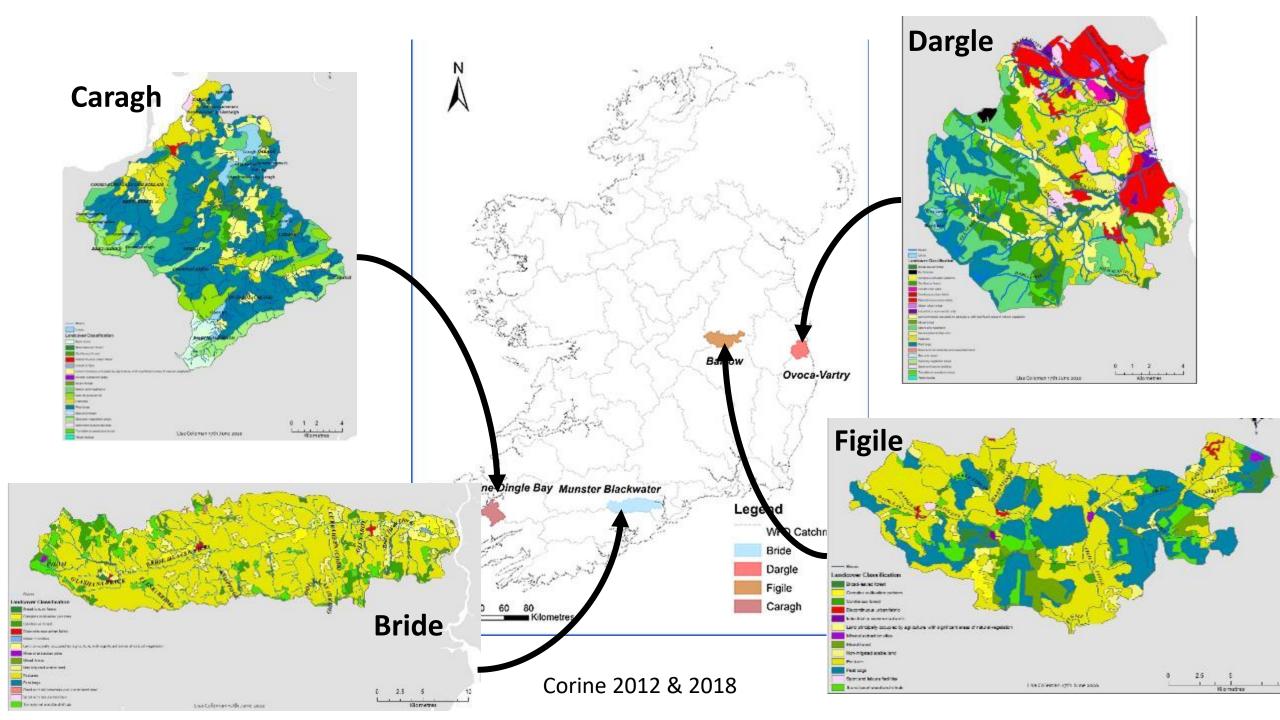

| General       | Cover | CORINE land cover        |
|---------------|-------|--------------------------|
| ecosystem     | %     | description CLC Level 3  |
| type          |       |                          |
| Freshwater    | <1%   | Water bodies             |
| Woodland and  | 18    | Coniferous, Broad-       |
| Forest        |       | leaved; Mixed Forest and |
|               |       | Scrub                    |
| Peatlands and | 25    | Moors and Heathland;     |
| Heathlands    |       | Peat Bogs                |
| Urban / Built | 24    | Urban fabric;            |
|               |       | Infrastructure;          |
| Grassland and | 33    | Pastures; Agricultural;  |
| Cropland      |       | Arable                   |
| Coastal       | <1%   | Coastal wetlands and     |
|               |       | lagoons                  |